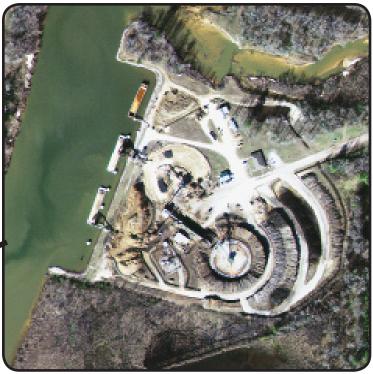

### **Cooper Marine Facility**

**Available sites adjacent** to Tennessee-Tombigbee Waterway, wood chip mill, barge dock, and barge loading services. 90 acre site & 70 acres available.