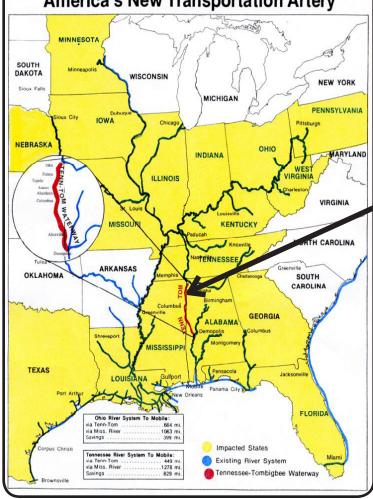

## THE TENNESSEE-TOMBIGBEE WATERWAY America's New Transportation Artery MINNESOTA