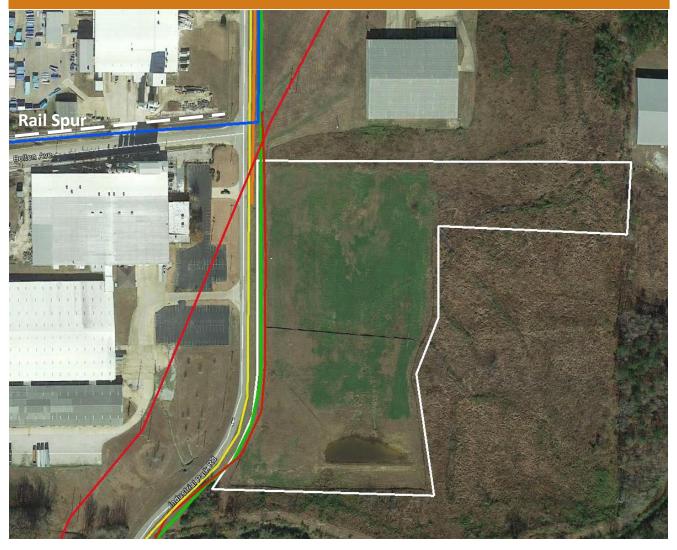

## Aerial with Utilities Identified

- Site outline
- 6 inch Water line
- 3-Phase Electric Power
- 12 inch Sewer
- 2 inch Natural Gas
- Fiber