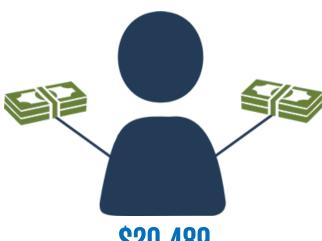

# Tishomingo, MS

## **Population Data**





20,223



Population Trends ► 2017 - 2022 Annual Rate





Age Distribution ▶

Median Age ► in Tishomingo in 2017

# **Workforce Data**





9,840

**Total Labor Force** ► in Tishomingo in 2017



**Top Jobs by Occupation** ► in Tishomingo in 2017



**Total Employment** ► in Tishomingo in 2017



% College Graduates or Above ► in Tishomingo in 2017





# **Average Amount Spent** ►

in Tishomingo in 2017



#### Median Household Income ▶

in Tishomingo in 2017



\$20,489

#### Per Capita Income ▶

in Tishomingo in 2017



## Households by Income ▶

in Tishomingo in 2017









# **Establishments by Industry** ►

in Tishomingo in 2017

26 Century Boulevard, Suite 100, OCP 6-D Nashville, TN 37214 | 615-232-6225 | econdev@tva.com

Material on this website is protected by copyright and trademerk laws. The information contained in this website or linked sites is provided on an "as is" basis. We make no guarantee or representation about the accuracy or completeness of the information, and disclaim all warranties, express or implied, including but not limited to warranties of merchantability, fitness for a particular purpose and non-infringement. We are not responsible for any damages arising from the use of information on this site. It is your respo