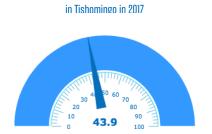

## **Population Data**

20,223

Population Trends ► 2017 - 2022 Annual Rate

Age Distribution ▶

Median Age ► in Tishomingo in 2017