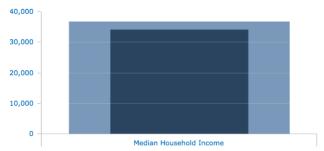

# Tishomingo, MS

## **Population Data**





20,223



Population Trends ► 2017 - 2022 Annual Rate





Age Distribution ▶

Median Age ► in Tishomingo in 2017

# **Workforce Data**





9,840

**Total Labor Force** ► in Tishomingo in 2017



**Top Jobs by Occupation** ► in Tishomingo in 2017



**Total Employment** ► in Tishomingo in 2017



% College Graduates or Above ► in Tishomingo in 2017





# **Average Amount Spent** ►

in Tishomingo in 2017



#### Median Household Income ▶

in Tishomingo in 2017



\$20,489

#### Per Capita Income ▶

in Tishomingo in 2017



## Households by Income ▶

in Tishomingo in 2017









# **Establishments by Industry** ►

in Tishomingo in 2017

26 Century Boulevard, Suite 100, OCP 6-D Nashville, TN 37214 | 615-232-6225 | econdev@tva.com

Material on this website is protected by copyright and trademerk laws. The information contained in this website or linked sites is provided on an "as is" basis. We make no guarantee or representation about the accuracy or completeness of the information, and disclaim all warranties, express or implied, including but not limited to warranties of merchantability, fitness for a particular purpose and non-infringement. We are not responsible for any damages arising f