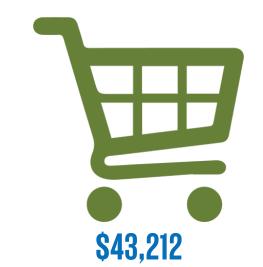

# Tishomingo, MS

## **Population Data**





20,223



Population Trends ► 2017 - 2022 Annual Rate





Age Distribution ▶

Median Age ► in Tishomingo in 2017

# **Workforce Data**





9,840

**Total Labor Force** ► in Tishomingo in 2017



**Top Jobs by Occupation** ► in Tishomingo in 2017



**Total Employment** ► in Tishomingo in 2017



% College Graduates or Above ► in Tishomingo in 2017





# **Average Amount Spent** ►

in Tishomingo in 2017



#### Median Household Income ▶

in Tishomingo in 2017



\$20,489

#### Per Capita Income ▶

in Tishomingo in 2017



## Households by Income ▶

in Tishomingo in 2017









# **Establishments by Industry** ►

in Tishomingo in 2017

26 Century Boulevard, Suite 100, OCP 6-D Nashville, TN 37214 | 615-232-6225 | econdev@tva.com

Material on this website is protected by copyright and trademerk laws. The information contained in this website or linked sites is provided on an "as is" basis. We make no guarantee or representation about the accuracy or completeness of the information, and disclaim all warranties, express or implied, including but not limited to warranties of merchantability, fitness for a particular purpose and non-infring