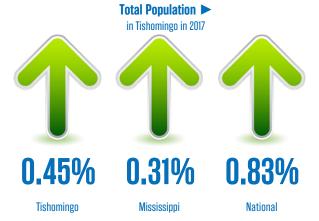

## **Population Data**

20,223

Population Trends ► 2017 - 2022 Annual Rate

Age Distribution ▶

Median Age ► in Tishomingo in 2017