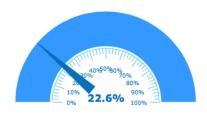

# **Workforce Data**

9,840

**Total Labor Force** ► in Tishomingo in 2017

**Top Jobs by Occupation** ► in Tishomingo in 2017

**Total Employment** ► in Tishomingo in 2017

% College Graduates or Above ► in Tishomingo in 2017