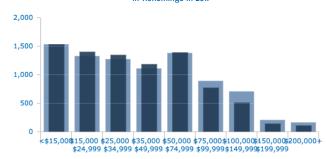

# Tishomingo, MS

## **Population Data**





20,223



Population Trends ► 2017 - 2022 Annual Rate





Age Distribution ▶

Median Age ► in Tishomingo in 2017

# **Workforce Data**





9,840

**Total Labor Force** ► in Tishomingo in 2017



**Top Jobs by Occupation** ► in Tishomingo in 2017



**Total Employment** ► in Tishomingo in 2017



% College Graduates or Above ► in Tishomingo in 2017





# **Average Amount Spent** ►

in Tishomingo in 2017



#### Median Household Income ▶

in Tishomingo in 2017



\$20,489

#### Per Capita Income ▶

in Tishomingo in 2017



## Households by Income ▶

in Tishomingo in 2017









# **Establishments by Industry** ►

in Tishomingo in 2017

26 Century Boulevard, Suite 100, OCP 6-D Nashville, TN 37214 | 615-232-6225 | econdev@tva.com

Material on this website is protected by copyright and trademerk laws. The information contained in this website or linked sites is provided on an "as is" basis. We make no guarantee or representation about the accuracy or completeness of the information, and disclaim all warranties, express or implied, including but not limited to warranties of merchantability, fitness for a particular purpose and non-infringement. We are not responsible for any damages arising from the use of information on this site. It is your responsibility to independently investigate the information's accu