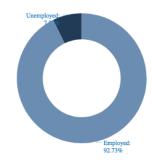

# **Workforce Data**

9,840

**Total Labor Force** ► in Tishomingo in 2017

**Top Jobs by Occupation** ► in Tishomingo in 2017

**Total Employment** ► in Tishomingo in 2017

% College Graduates or Above ► in Tishomingo in 2017