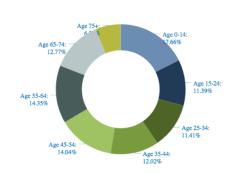

## **Population Data**

20,223

Population Trends ► 2017 - 2022 Annual Rate

Age Distribution ▶

Median Age ► in Tishomingo in 2017