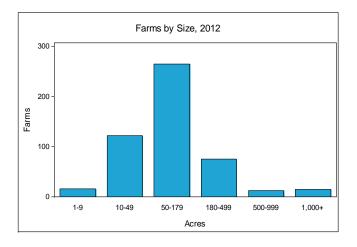

## Alcorn County Mississippi

|                                                                                  | 2012         | 2007         | % change |
|----------------------------------------------------------------------------------|--------------|--------------|----------|
| Number of Farms                                                                  | 505          | 540          | - 6      |
| Land in Farms                                                                    | 93,578 acres | 93,903 acres | 0        |
| Average Size of Farm                                                             | 185 acres    | 174 acres    | + 6      |
| Market Value of Products Sold                                                    | \$20,938,000 | \$8,213,000  | + 155    |
| Crop Sales \$17,712,000 (85 percent)<br>Livestock Sales \$3,226,000 (15 percent) |              |              |          |
| Average Per Farm                                                                 | \$41,461     | \$15,209     | + 173    |
| Government Payments                                                              | \$795,000    | \$1,165,000  | - 32     |
| Average Per Farm Receiving Payments                                              | \$3,104      | \$3,923      | - 21     |