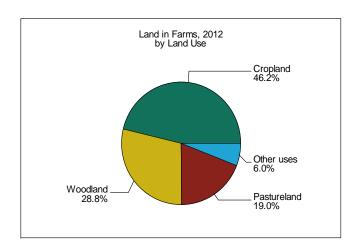

## Alcorn County Mississippi

|                                                                                  | 2012         | 2007         | % change |
|----------------------------------------------------------------------------------|--------------|--------------|----------|
| Number of Farms                                                                  | 505          | 540          | - 6      |
| Land in Farms                                                                    | 93,578 acres | 93,903 acres | 0        |
| Average Size of Farm                                                             | 185 acres    | 174 acres    | + 6      |
| Market Value of Products Sold                                                    | \$20,938,000 | \$8,213,000  | + 155    |
| Crop Sales \$17,712,000 (85 percent)<br>Livestock Sales \$3,226,000 (15 percent) |              |              |          |
| Average Per Farm                                                                 | \$41,461     | \$15,209     | + 173    |
| Government Payments                                                              | \$795,000    | \$1,165,000  | - 32     |
| Average Per Farm Receiving Payments                                              | \$3,104      | \$3,923      | - 21     |