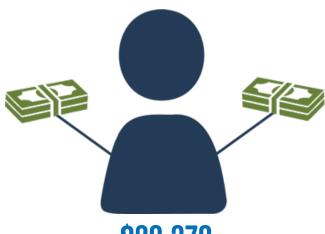

# Average Amount Spent ► in Alcorn in 2017

Median Household Income ► in Alcorn in 2017

\$20,370

Households by Income ► in Alcorn in 2017

1,322