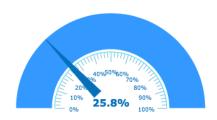

#### **Workforce Data**

16,899

Total Labor Force ► in Alcorn in 2017

**Top Jobs by Occupation** ► in Alcorn in 2017

Total Employment ► in Alcorn in 2017

% College Graduates or Above ► in Alcorn in 2017