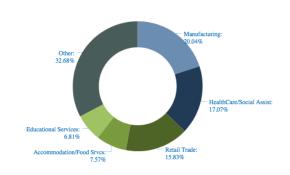

#### **Workforce Data**

16,899

Total Labor Force ► in Alcorn in 2017

**Top Jobs by Occupation** ► in Alcorn in 2017

Total Employment ► in Alcorn in 2017

% College Graduates or Above ► in Alcorn in 2017