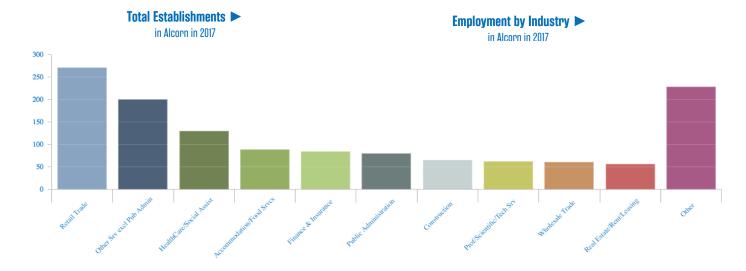

### Establishments by Industry ►

in Alcorn in 2017

26 Century Boulevard, Suite 100, OCP 6-D Nashville, TN 37214 | 615-232-6225 | econdev@tva.com

Material on this website is protected by copyright and trademerk laws. The information contained in this website or linked sites is provided on an "as is" basis. We make no guarantee or representation about the accuracy or completeness of the information, and disclaim all warranties, express or implied, including but not limited to warranties of merchantability, fitness for a particular purpose and non-infringement. We are not responsible for any damages arising from the use of information on this site. It is your responsibility to independently investigate the information's accuracy and completeness, and to determine to your satisfaction the suitability of the property for your needs. Any projections, opinions, assumptions or estimates used are for example only and do not represent the current or future performance of any property.

#### **Workforce Data**

16,899

Total Labor Force ► in Alcorn in 2017

**Top Jobs by Occupation** ► in Alcorn in 2017

Total Employment ► in Alcorn in 2017

% College Graduates or Above ► in Alcorn in 2017