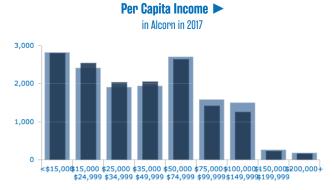

# Average Amount Spent ► in Alcorn in 2017

Median Household Income ► in Alcorn in 2017

\$20,370

Households by Income ► in Alcorn in 2017

1,322