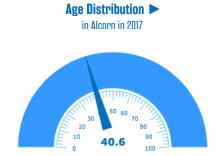

#### **Population Data**

37,808

Population Trends ► 2017 - 2022 Annual Rate

Median Age ► in Alcorn in 2017