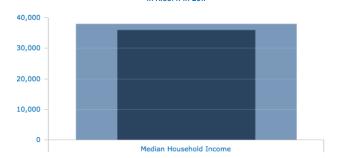

# Average Amount Spent ► in Alcorn in 2017

Median Household Income ► in Alcorn in 2017

\$20,370

Households by Income ► in Alcorn in 2017

1,322