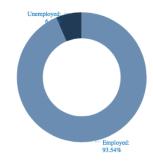

#### **Workforce Data**

16,899

Total Labor Force ► in Alcorn in 2017

**Top Jobs by Occupation** ► in Alcorn in 2017

Total Employment ► in Alcorn in 2017

% College Graduates or Above ► in Alcorn in 2017