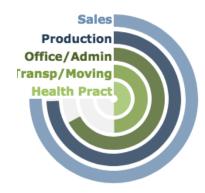

#### **Workforce Data**

16,899

Total Labor Force ► in Alcorn in 2017

**Top Jobs by Occupation** ► in Alcorn in 2017

Total Employment ► in Alcorn in 2017

% College Graduates or Above ► in Alcorn in 2017