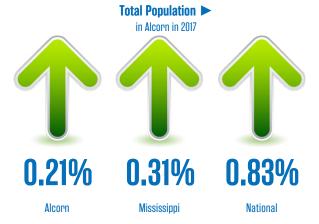

#### **Population Data**

37,808

Population Trends ► 2017 - 2022 Annual Rate

Median Age ► in Alcorn in 2017