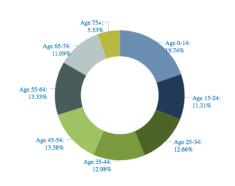

#### **Population Data**

37,808

Population Trends ► 2017 - 2022 Annual Rate

Median Age ► in Alcorn in 2017