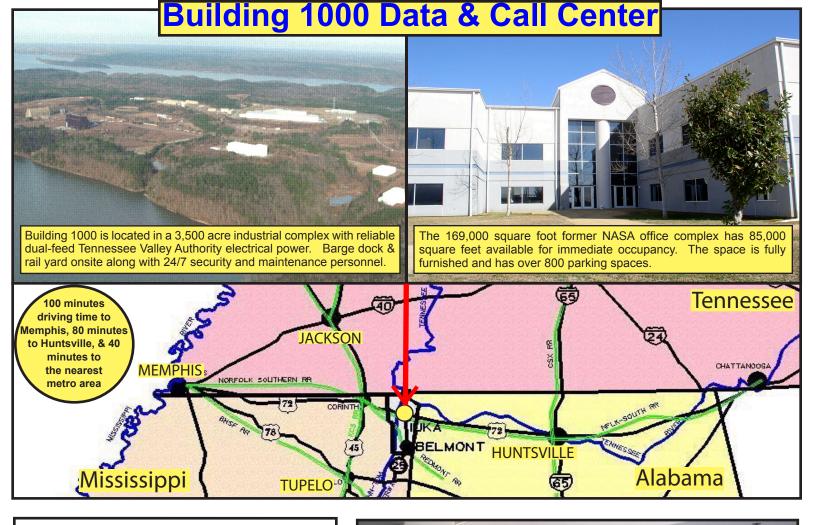

\$1.25/SF first 5 years; \$1.50/SF second 5 years; and \$2.25/SF thereafter

3,500 acre complex with 24-7 security. Surrounded by lakes on three sides.

Top rated school system --student ACT scores above the national average