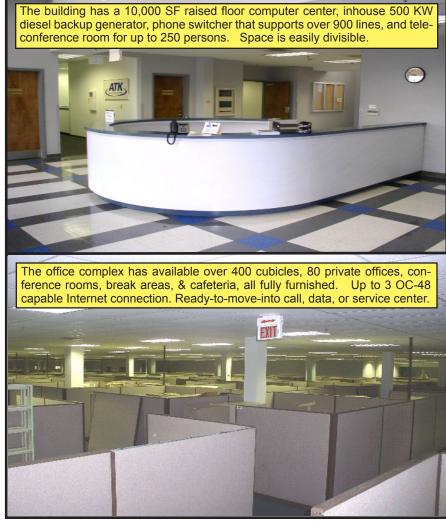

7 e-mail: gary@tishomingo.org

Web site: www.tishomingo.org

\$1.25/SF first 5 years; \$1.50/SF second 5 years; and \$2.25/SF thereafter

3,500 acre complex with 24-7 security. Surrounded by lakes on three sides.

Top rated school system --student ACT scores above the national average

Most local students in technology preparation programs

The labor force region has a population of 297,500 and a labor force of approximately 143,000. A 2007 labor survey by Pathfinders of Dallas revealed an available labor pool of 20,100. Workers rated above the national average in productivity, reliability, attitude, teamwork skills, reading and writing competency, and at the national average in calculations competency.

See the labor study findings online at www.tishom-ingo.org/labor%20availability.htm.